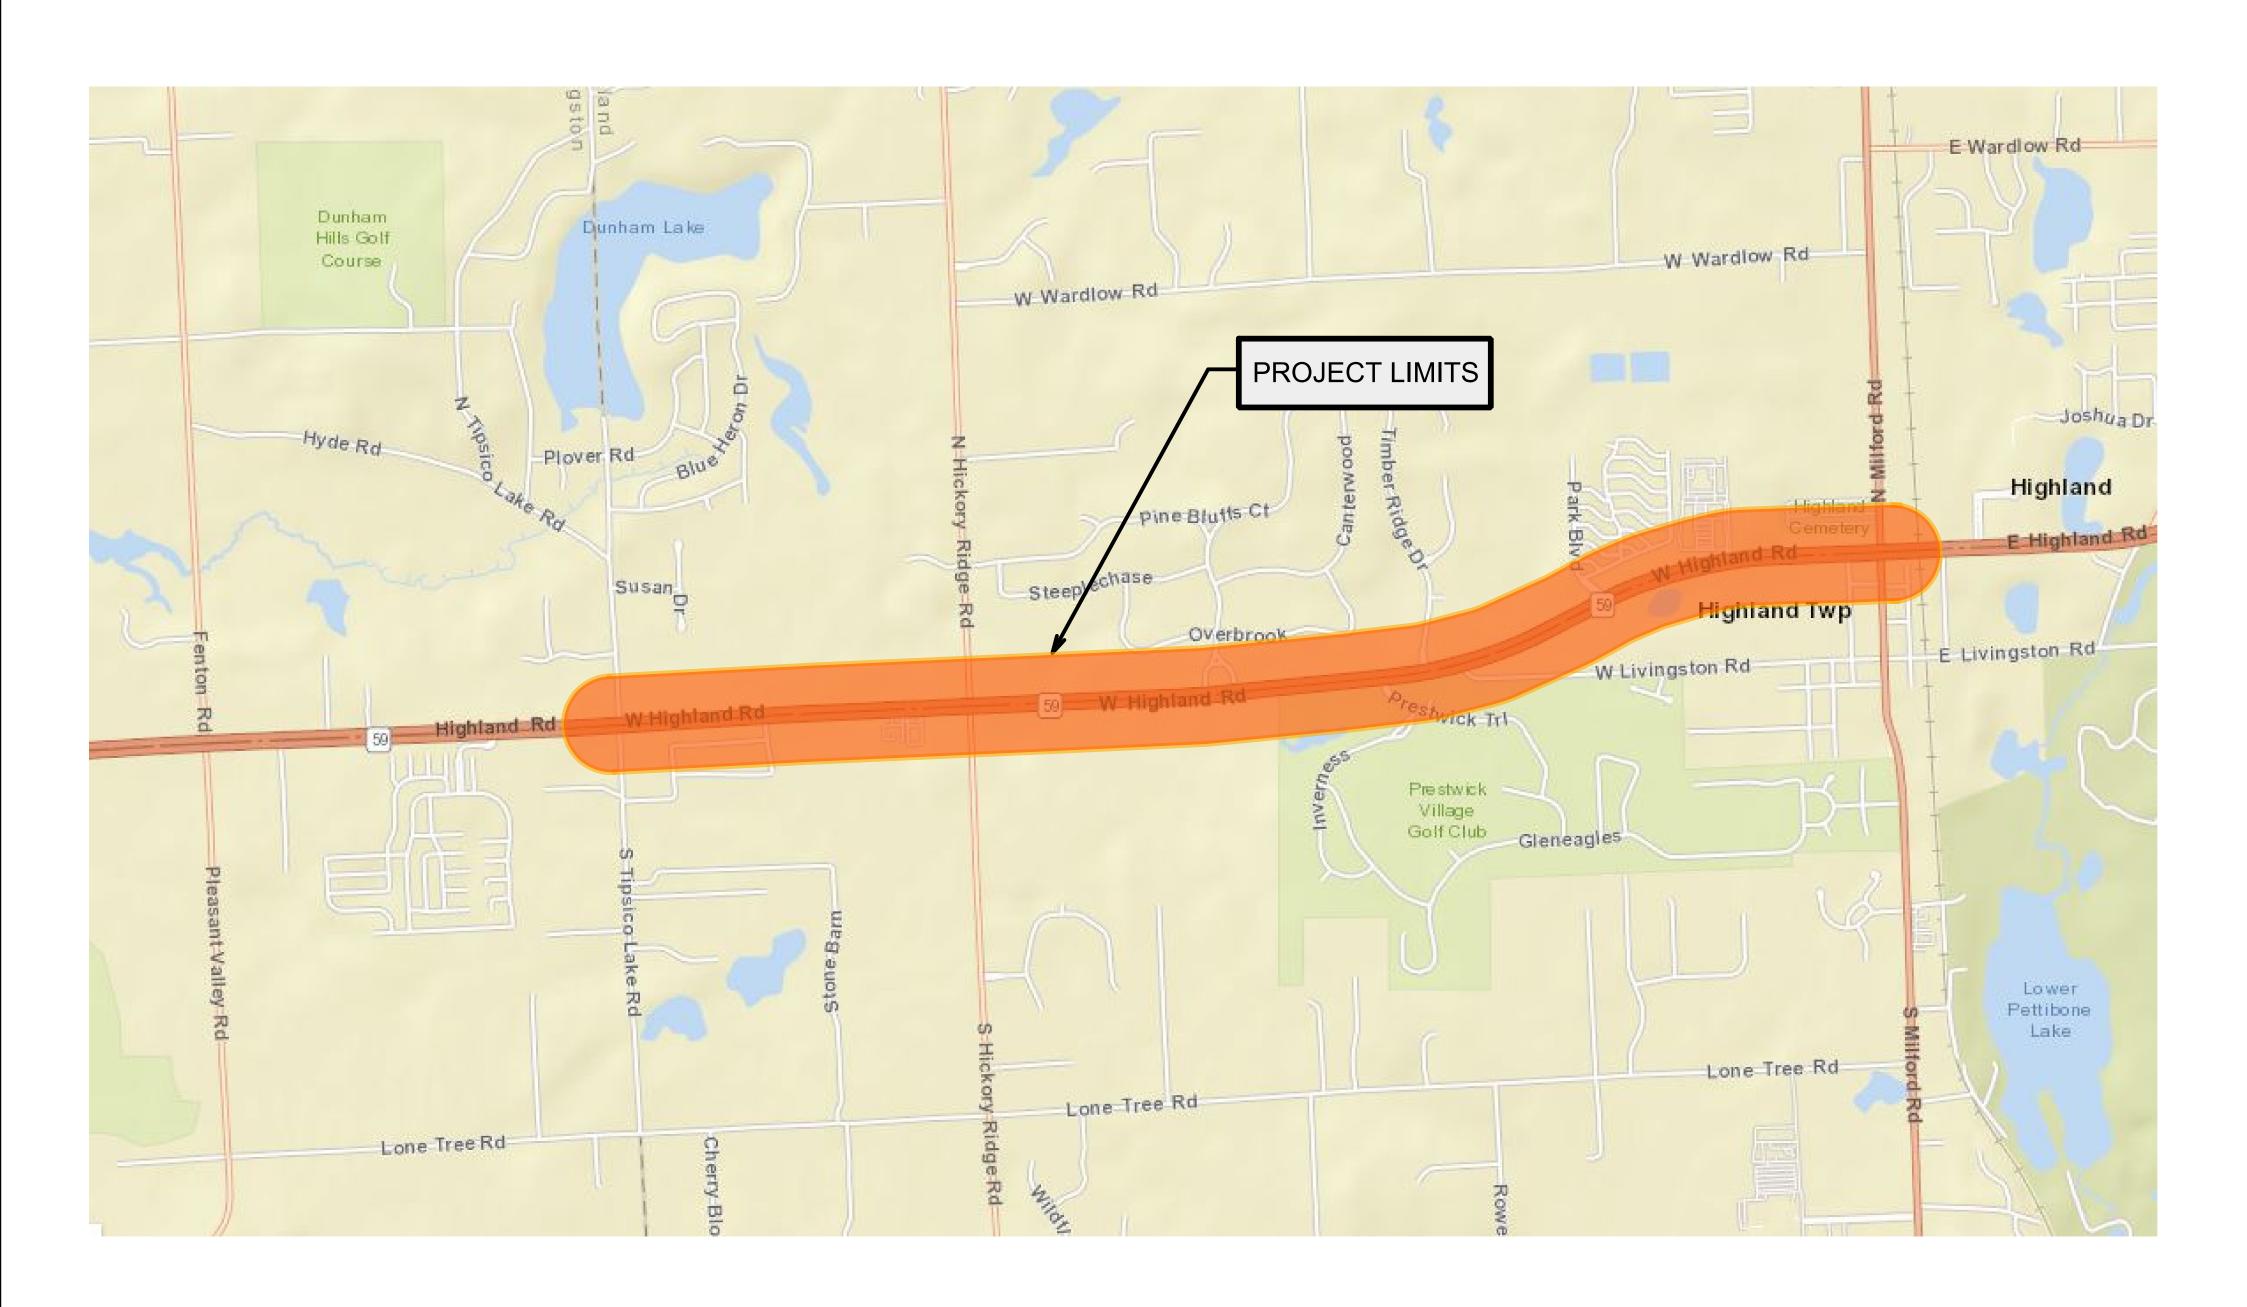

## PROJECT LIMITS AND SCOPE OF WORK

#### **ROAD WORK:**

3.5" cold mill and 3.5" HMA overlay on WB M-59 from Tipsico Lake Rd to Milford Rd

Reconstruction of EB M-59 from Tipsico Lake Rd to ~0.5 miles west of Milford Rd.

3.5" cold mill and 3.5" HMA overlay on EB M-59 from ~ 0.5 Miles west of Milford Rd to Milford Rd