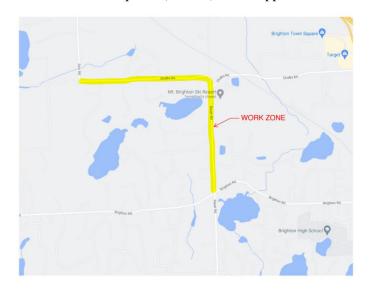

Township: Genoa Township

Roadway: Bauer Rd from Brighton Rd to Challis Rd and

Challis Rd from Dorr Rd to Bauer Rd

Starting Date: Wednesday, July 28, 2021, **10 AM to 2 PM** 

Project Purpose: Apply asphalt pavement enhancer

Traffic Impact: High Traffic Impact. Road will be closed during application. Emergency vehicles will have

priority access. Traffic will be routed around the work. Local access to homes will not be

affected, however SLOW speeds (5 MPH) due to application material is a must.